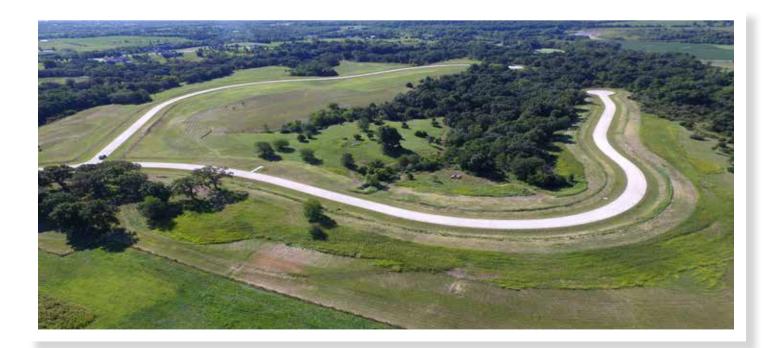

## HERITAGE WOODS | NEAR ADEL, IA

Welcome to Heritage Woods! Located south of Adel, Iowa on pavement off of Hwy-169, this acreage development is minutes from Interstate 80. Homeowners have the luxury of open space and the convenience of an easy 15-minute drive to West Des Moines' Jordan Creek Town Center. The exclusive 125-acre community is divided into 25 exclusive lots of various sizes. Lots are available to start home construction. Please contact Stephanie Rice for a private tour of this absolutely stunning development or for more information.