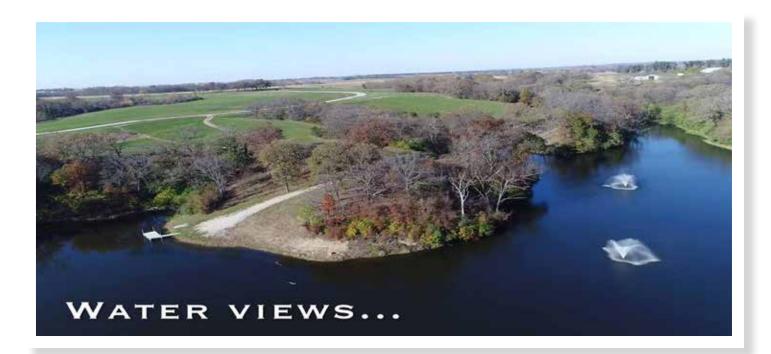

## HERITAGE WOODS | NEAR ADEL, IA

Welcome to Heritage Woods! Located south of Adel, Iowa on pavement off of Hwy-169, this acreage development is minutes from Interstate 80. Homeowners have the luxury of open space and the convenience of an easy 15-minute drive to West Des Moines' Jordan Creek Town Center. The exclusive 125-acre community is divided into 25 exclusive lots of various sizes. Lots are available to start home construction. Please contact Stephanie Rice for a private tour of this absolutely stunning development or for more information.