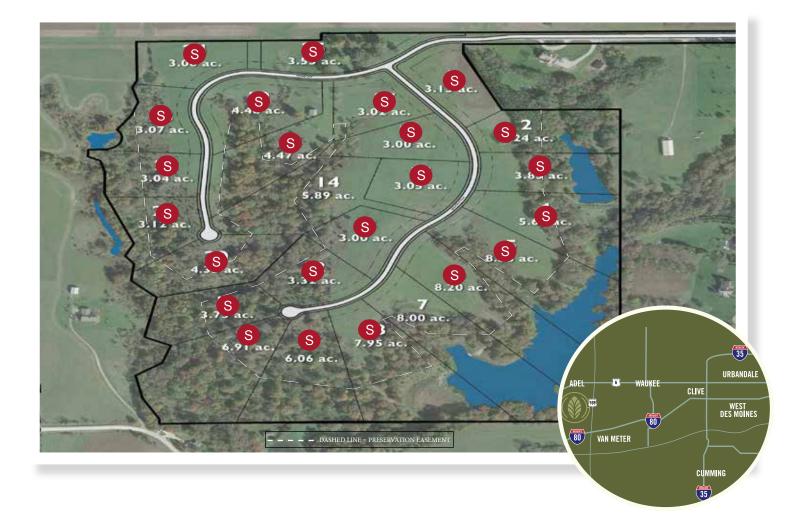

## HERITAGE WOODS | NEAR ADEL, IA

Welcome to Heritage Woods! Located south of Adel, Iowa on pavement off of Hwy-169, this acreage development is minutes from Interstate 80. Homeowners have the luxury of open space and the convenience of an easy 15-minute drive to West Des Moines' Jordan Creek Town Center. The exclusive 125-acre community is divided into 25 exclusive lots of various sizes. Lots are available to start home construction. Please contact Stephanie Rice for a private tour of this absolutely stunning development or for more information.

# HERITAGE WOODS | PRICING

| LOT | ADDRESS        | PRICE     | LOT | ADDRESS        | PRICE     |
|-----|----------------|-----------|-----|----------------|-----------|
| 1   | Woodland Court | SOLD      | 14  | Heritage Drive | \$239,900 |
| 2   | Woodland Court | SOLD      | 15  | Woodland Court | SOLD      |
| 3   | Woodland Court | SOLD      | 16  | Woodland Court | SOLD      |
| 4   | Woodland Court | SOLD      | 17  | Woodland Court | SOLD      |
| 5   | Woodland Court | SOLD      | 18  | Heritage Drive | SOLD      |
| 6   | Woodland Court | SOLD      | 19  | Heritage Drive | SOLD      |
| 7   | Woodland Court | \$349,900 | 20  | Heritage Drive | SOLD      |
| 8   | Woodland Court | SOLD      | 21  | Heritage Drive | SOLD      |
| 9   | Woodland Court | SOLD      | 22  | Heritage Drive | SOLD      |
| 10  | Woodland Court | SOLD      | 23  | Heritage Drive | SOLD      |
| 11  | Woodland Court | SOLD      | 24  | Heritage Drive | SOLD      |
| 12  | Woodland Court | SOLD      | 25  | Heritage Drive | SOLD      |
| 13  | Woodland Court | SOLD      |     |                |           |